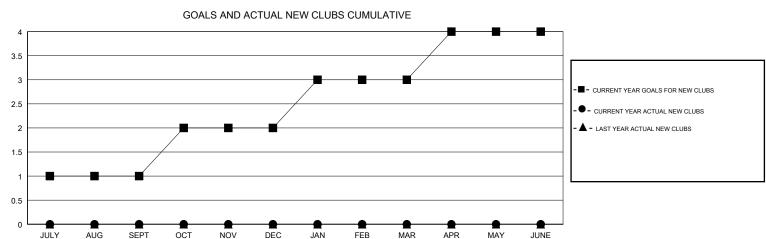

## MONTHLY MEMBERSHIP PROGRESS REPORT

District 36 O

Results as of: 10/31/2018







| DROPPED CLUBS: 0 |    | 13 CLUBS OF 37 ADDED 1 OR MORE<br>NEW MEMBERS | GENDER DISTRIBUTION           MALE         580 (60.10%)           FEMALE         385 (39.90%) |     |
|------------------|----|-----------------------------------------------|-----------------------------------------------------------------------------------------------|-----|
| DROPPED MEMBERS  |    |                                               | Women Percentage Fiscal Year Goal: 42%                                                        |     |
| DECEASED         | 5  | CLICK HERE FOR CUMULATIVE  MEMBERSHIP DATA    | TOTAL FAMILY UNIT MEMBERS                                                                     | 237 |
| CLUB CANCELLED   | 0  |                                               | FAMILY MEMBERS PAY