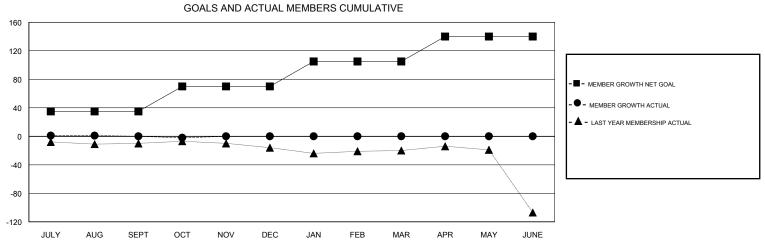

## MONTHLY MEMBERSHIP PROGRESS REPORT

District 36 O

Results as of: 10/31/2018







| DROPPED CLUBS: 0 |    | 13 CLUBS OF 37 ADDED 1 OR MORE<br>NEW MEMBERS | GENDER DISTRIBUTION           MALE         580 (60.10%)           FEMALE         385 (39.90%) |     |
|------------------|----|-----------------------------------------------|-----------------------------------------------------------------------------------------------|-----|
| DROPPED MEMBERS  |    |                                               | Women Percentage Fiscal Year Goal: 42%                                                        |     |
| DECEASED         | 5  | CLICK HERE FOR CUMULATIVE  MEMBERSHIP DATA    | TOTAL FAMILY UNIT MEMBERS                                                                     | 237 |
| CLUB CANCELLED   | 0  |                                               | FAMILY MEMBERS PAYIN