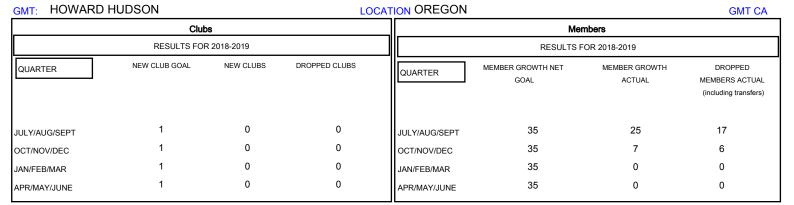

## MONTHLY MEMBERSHIP PROGRESS REPORT

District 36 O

Results as of: 10/31/2018







| DROPPED CLUBS: 0 |    | 13 CLUBS OF 37 ADDED 1 OR MORE<br>NEW MEMBERS | GENDER DISTRIBUTION           MALE         580 (60.10%)           FEMALE         385 (39.90%) |     |
|------------------|----|-----------------------------------------------|-----------------------------------------------------------------------------------------------|-----|
| DROPPED MEMBERS  |    |                                               | Women Percentage Fiscal Year Goal: 42%                                                        |     |
| DECEASED         | 5  | CLICK HERE FOR CUMULATIVE  MEMBERSHIP DATA    | TOTAL FAMILY UNIT MEMBERS                                                                     | 237 |
| CLUB CANCELLED   | 0  |                                               | FAMILY MEMBERS P